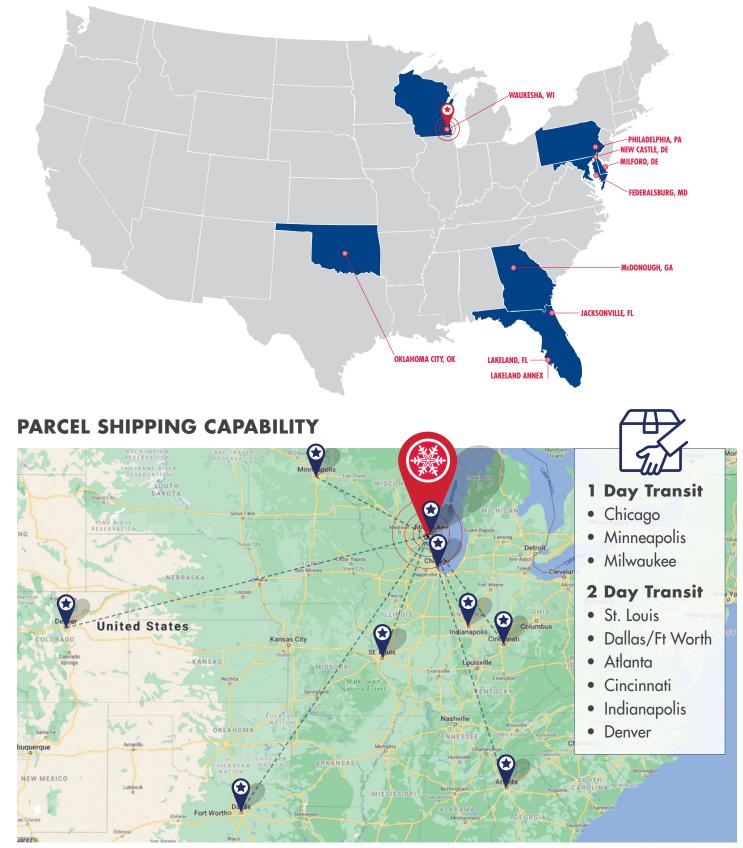

### 900 GALE STREET | WAUKESHA, WI 53186

### **DISTRIBUTION CAPABILITIES**

- E-Commerce Fulfillment
- Retail Distribution
- Temperature-Controlled Warehousing

### **FACILITY SPECS**

- 160,000 Total sq ft
- 18 Dock Doors
- Refrigerated Loading Docks
- Easy Access to I-94, I-43, and I-41
- Freon Refrigeration System
- 44,500 sq ft of Freezer Storage (-10 to -20 F)
- 49,500 sq ft of Cooler Space (28 50 F)
- 67,000 sq ft of Dry Storage Space
- 10,000 Total Pallets



Please Contact Us for a Partnership in Waukesha



## ONE PARTNER. MANY SOLUTIONS.

BURRISLOGISTICS.COM | 800.805.8135

#### **BURRIS LOGISTICS LOCATIONS**





# ONE PARTNER. MANY SOLUTIONS.

BURRISLOGISTICS.COM | 800.805.8135