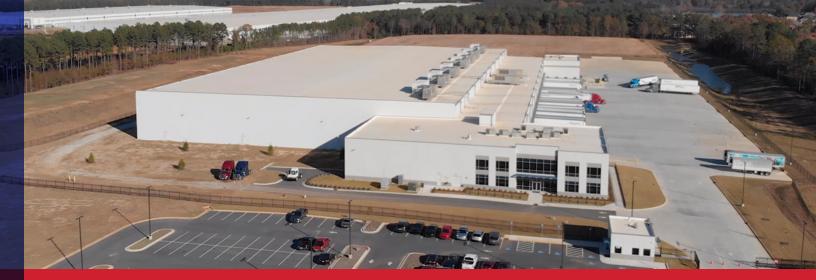

350 KING MILL ROAD | MCDONOUGH, GA 30252

## **FACILITY SPECS**

- Built in 2018
- 250,000 sq ft
- 28,000 pallet positions
- 4 rooms with variable temperature capability
- -20 F for ice cream
- 70 F for ambient/dry storage
- 28 dock doors
- EXPERT refrigeration system
- 50 acres of expandable property