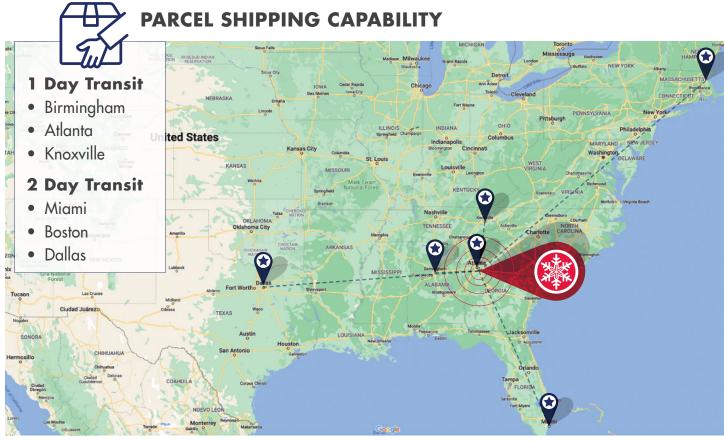

## **DISTRIBUTION CAPABILITIES**

- Temperature-Controlled Warehousing
- E-Commerce Fulfillment
- Retail Distribution

## **FACILITY SPECS**

- Built in 2018
- 250,000 sq ft
- 28,000 pallet positions
- 4 rooms with variable temperature capability
- -20 F for ice cream
- 70 F for ambient/dry storage
- 28 dock doors
- EXPERT refrigeration system
- 50 acres of expandable property