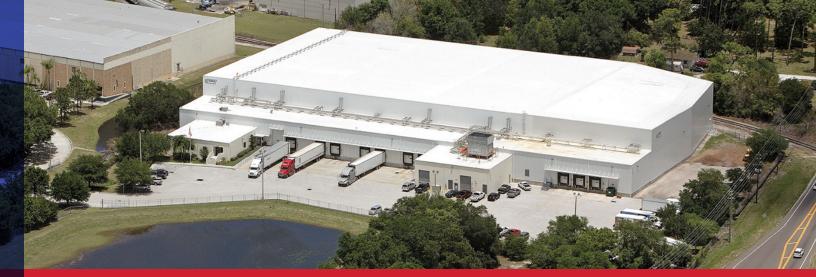

### 1110 COUNTY LINE RD. | LAKELAND, FL 33815

### **FACILITY SPECS**

- Built in 2000
- 117,247 Total sq ft of Warehousing Space
- 90,750 sq ft of Refrigerated Space
- 17,000 Pallet Positions
- 4 Temperature-Controlled Rooms
- 10 Dock Doors
- 2 Car Rail Siding
- SQF Storage and Distribution Certification