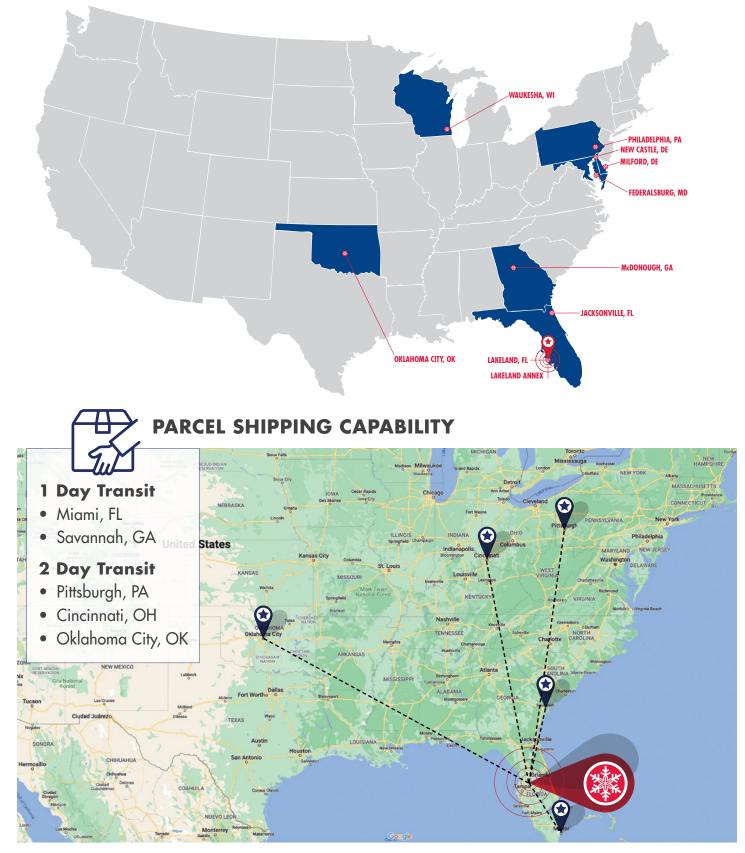

### 1110 COUNTY LINE RD. | LAKELAND, FL 33815

### **DISTRIBUTION CAPABILITIES**

- Temperature-Controlled Warehousing
- Distribution

### **FACILITY SPECS**

- Built in 2000
- 117,247 Total sq ft of Warehousing Space
- 90,750 sq ft of Refrigerated Space
- 17,000 Pallet Positions
- 4 Temperature-Controlled Rooms
- 10 Dock Doors
- 2 Car Rail Siding
- SQF Storage and Distribution Certification



Please Contact Us for a Partnership in Lakeland



## ONE PARTNER. MANY SOLUTIONS.

BURRISLOGISTICS.COM | 800.805.8135

#### **BURRIS LOGISTICS LOCATIONS**





# ONE PARTNER. MANY SOLUTIONS.

BURRISLOGISTICS.COM | 800.805.8135